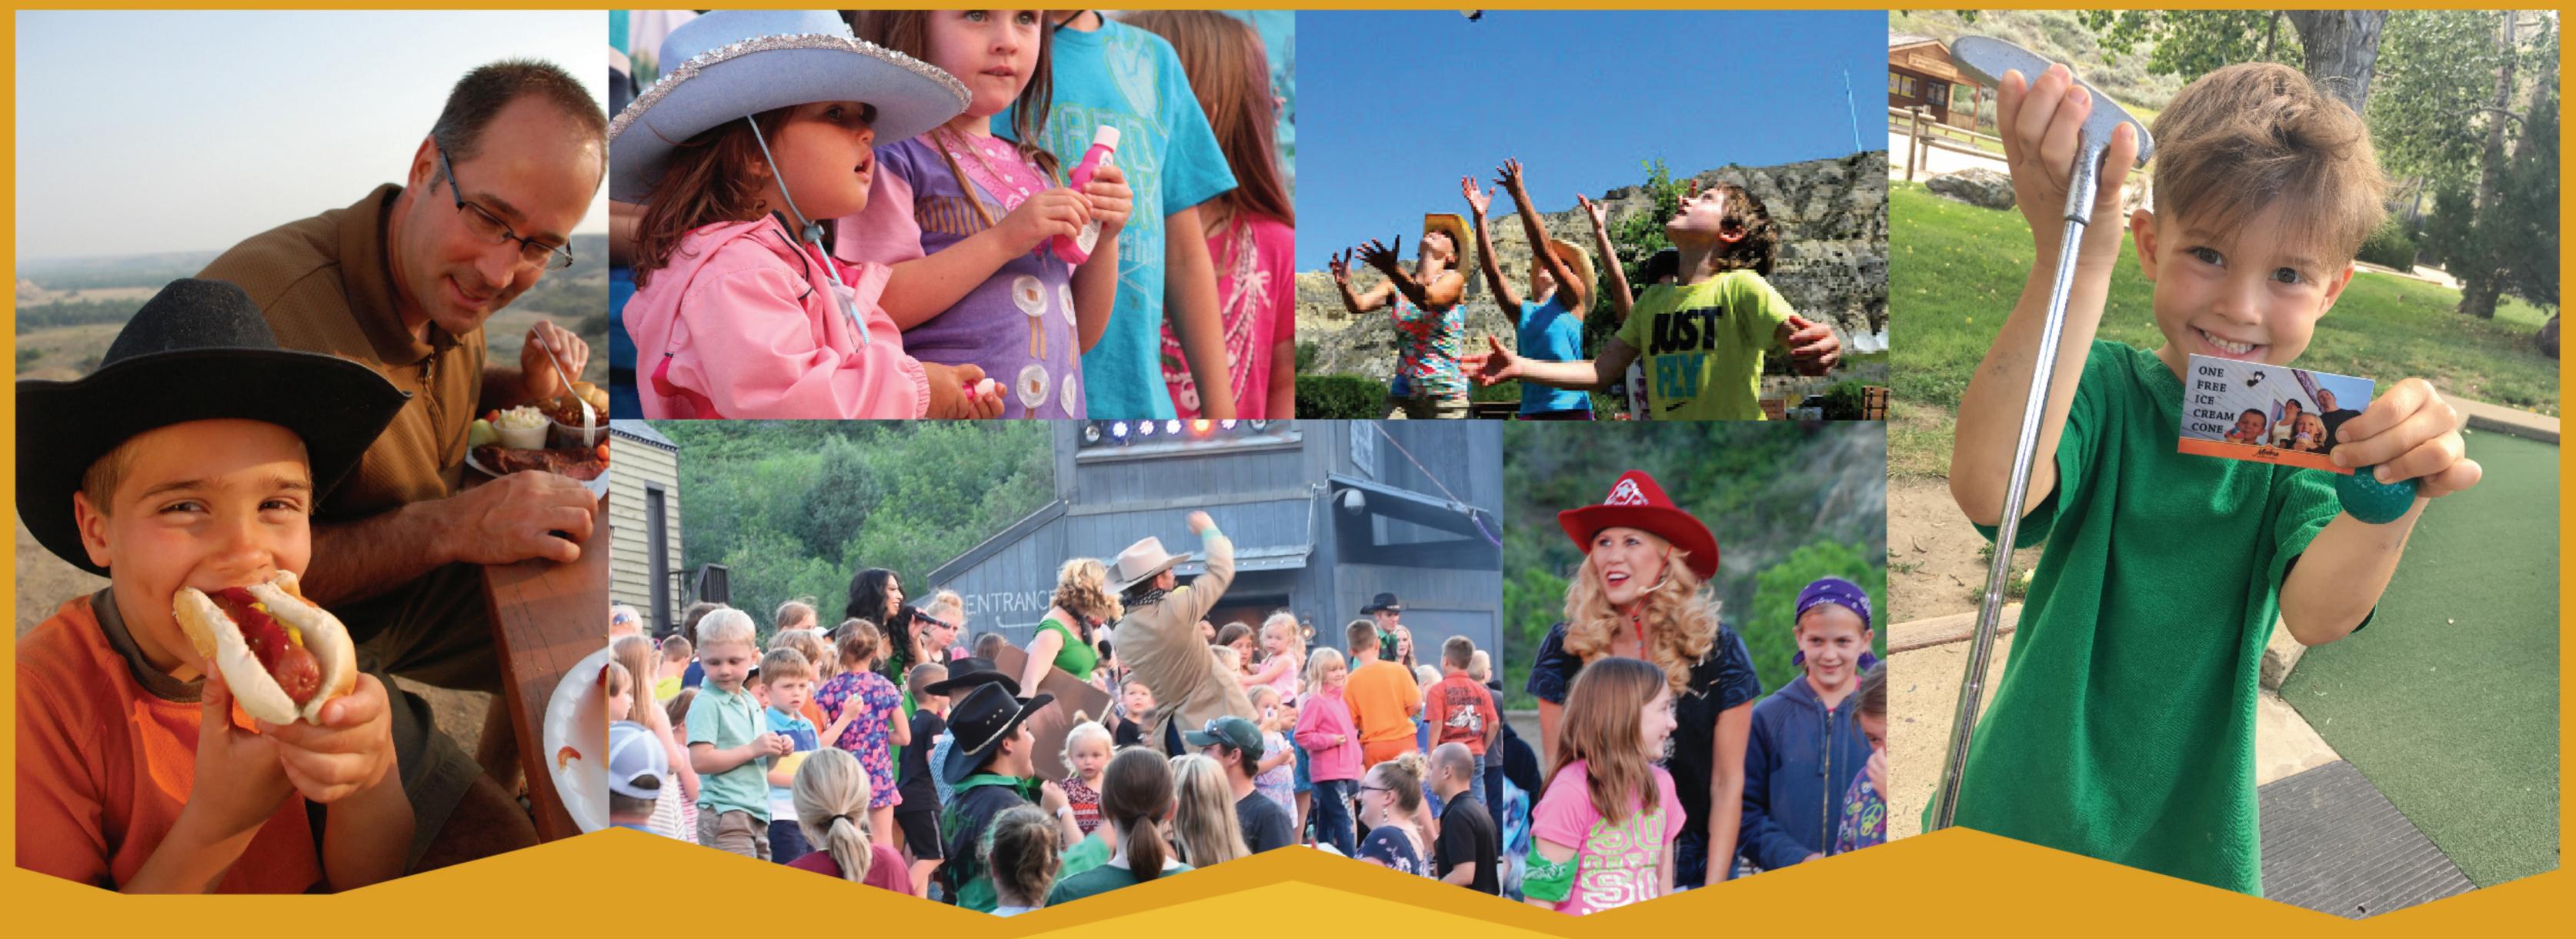

#### ENLIST A JUNIOR ROUGH RIDER

Membership as a Theodore Roosevelt Medora Foundation Junior Rough Rider is for kids 17 & under. All Junior Rough Riders get a special welcome packet and will be listed in the 2020 Medora Musical Program. We want to make this gift special for your Junior Rough Rider, so please write in their mailing address below. Add more kids and/or grandkids' names on the back!

| I want to addJunior Rough Rider Membership(s) at \$50 per membership |           |       |          |
|----------------------------------------------------------------------|-----------|-------|----------|
| Name                                                                 | Age Email |       |          |
| Address                                                              | City      | State | Zip Code |

### ENLIST A JUNIOR ROUGH RIDER

| NameAddress | _     | Email |         | <br>_ Zip Code |
|-------------|-------|-------|---------|----------------|
| NameAddress |       | Email | _ State | <br>_ Zip Code |
| NameAddress | _     |       |         |                |
| NameAddress |       | Email |         | <br>_ Zip Code |
| NameAddress |       | Email |         |                |
| NameAddress | _City |       | _State  | Zip Code       |